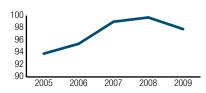

# Standing the Teston Continue

Fifty-seven property/casualty insurers and 11 life/health insurers have maintained a Best's Financial Strength Rating of A or higher for at least 75 years.

espite the worst economy in two generations, 68 insurance companies—57 property/casualty insurers, including three newcomers, and 11 life insurers—distinguished themselves in 2009 by retaining an A.M. Best credit rating of A or higher for at least 75 years. And another group of 82 companies—59 property/casualty writers, and 23 life insurers—kept their A or higher rating intact for at least 50 consecutive years.