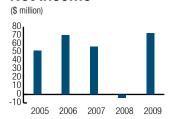

# Standing the Teston Continue

Fifty-seven property/casualty insurers and 11 life/health insurers have maintained a Best's Financial Strength Rating of A or higher for at least 75 years.

espite the worst economy in two generations, 68 insurance companies—57 property/casualty insurers, including three newcomers, and 11 life insurers—distinguished themselves in 2009 by retaining an A.M. Best credit rating of A or higher for at least 75 years. And another group of 82 companies—59 property/casualty writers, and 23 life insurers—kept their A or higher rating intact for at least 50 consecutive years.