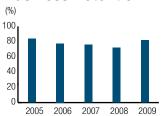

# Standing the Teston Continue

Fifty-seven property/casualty insurers and 11 life/health insurers have maintained a Best's Financial Strength Rating of A or higher for at least 75 years.

espite the worst economy in two generations, 68 insurance companies—57 property/casualty insurers, including three newcomers, and 11 life insurers—distinguished themselves in 2009 by retaining an A.M. Best credit rating of A or higher for at least 75 years. And another group of 82 companies—59 property/casualty writers, and 23 life insurers—kept their A or higher rating intact for at least 50 consecutive years.