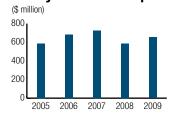

# Standing the Teston Continue

Fifty-seven property/casualty insurers and 11 life/health insurers have maintained a Best's Financial Strength Rating of A or higher for at least 75 years.

espite the worst economy in two generations, 68 insurance companies—57 property/casualty insurers, including three newcomers, and 11 life insurers—distinguished themselves in 2009 by retaining an A.M. Best credit rating of A or higher for at least 75 years. And another group of 82 companies—59 property/casualty writers, and 23 life insurers—kept their A or higher rating intact for at least 50 consecutive years.