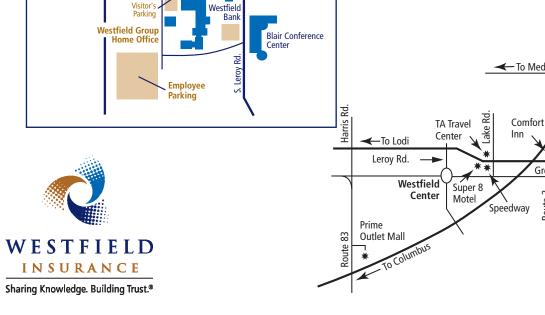

## **DIRECTIONS TO WESTFIELD CENTER, OHIO**

## **Coming from the North**

- Take I-71 South to exit #209B. (Akron/Lodi exit)
- Follow signs for Lodi (West-Rt 224) to the first traffic light at Lake Road. (County Road 19. There are (2) truck stops at this intersection.)
- Turn left at the light going 1/4 mile to the stop sign at Lake and Greenwich Roads.
- Turn right onto Greenwich Road. (County Road 97)
- Follow Greenwich Road (about 2 miles) into Westfield Center.

## Coming from the South

- Take I-71 North to exit #209. (toward Lodi)
- Follow signs for Lodi (West-Rt. 224) to the first traffic light at Lake Road. (County Road 19. There are (2) truck stops at this intersection.)
- Turn left at the light going ¼ mile to the stop sign at Lake and Greenwich Roads.
- Turn right onto Greenwich Road. (County Road 97.)
- Follow Greenwich Road (about 2 miles) into Westfield Center

## Coming from the East

LOCAL MAP

- Take Interstate 76 West toward Lodi (Rt. 224) to the first traffic light at Lake Road (County Road 19.

County Rd. 57

Universalist Church

8 -erov Z Methodist

Church

There are (2) truck stops at this intersection.)

- Turn left at the light going 1/4 mile to the stop sign at Lake and Greenwich Roads.

Center for

Westfield Inn

Innovation & Technology

- Turn right onto Greenwich Road. (County Road 97.)

Joyce Center for Learning and Development

Visitor's Entrance

- Follow Greenwich Road (about 2 miles) into Westfield Center.

Ramada

Limited

To Akron

 $\rightarrow$ 

₩

224 & I-76