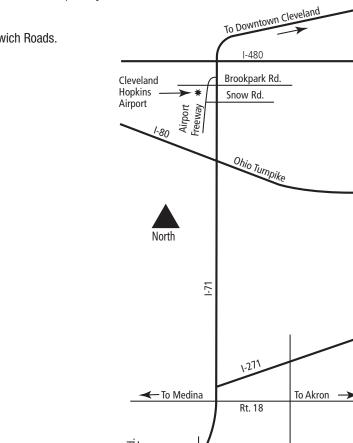

## **DIRECTIONS TO WESTFIELD CENTER, OHIO**

## **Coming from the North**

- Take I-71 South to exit #209B. (Akron/Lodi exit)
- Follow signs for Lodi (West-Rt 224) to the first traffic light at Lake Road. (County Road 19. There are (2) truck stops at this intersection.)
- Turn left at the light going 1/4 mile to the stop sign at Lake and Greenwich Roads.
- Turn right onto Greenwich Road. (County Road 97)
- Follow Greenwich Road (about 2 miles) into Westfield Center.

## Coming from the South

- Take I-71 North to exit #209. (toward Lodi)
- Follow signs for Lodi (West-Rt. 224) to the first traffic light at Lake Road. (County Road 19. There are (2) truck stops at this intersection.)
- Turn left at the light going ¼ mile to the stop sign at Lake and Greenwich Roads.
- Turn right onto Greenwich Road. (County Road 97.)
- Follow Greenwich Road (about 2 miles) into Westfield Center

## Coming from the East

LOCAL MAP

- Take Interstate 76 West toward Lodi (Rt. 224) to the first traffic light at Lake Road (County Road 19.

County Rd. 57

Universalist Church

8 -erov Z Methodist

Church

There are (2) truck stops at this intersection.)

- Turn left at the light going 1/4 mile to the stop sign at Lake and Greenwich Roads.

Center for

Westfield Inn

Innovation & Technology

- Turn right onto Greenwich Road. (County Road 97.)

Joyce Center for Learning and Development

Visitor's Entrance

- Follow Greenwich Road (about 2 miles) into Westfield Center.

Ramada

Limited

To Akron

 $\rightarrow$ 

₩

224 & I-76