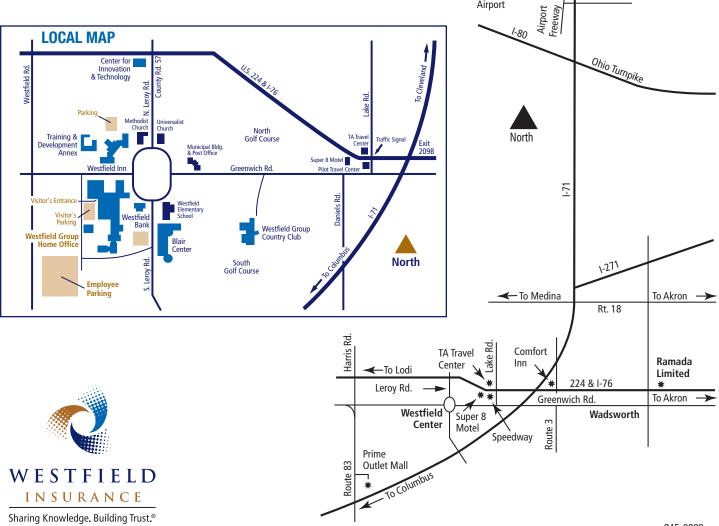

## **DIRECTIONS TO WESTFIELD CENTER, OHIO**

## **Coming from the North**

- Take I-71 South to exit #209B. (Akron/Lodi exit)
- Follow signs for Lodi (West-Rt 224) to the first traffic light at Lake Road. (County Road 19. There are (2) truck stops at this intersection.)
- Turn left at the light going 1/4 mile to the stop sign at Lake and Greenwich Roads.
- Turn right onto Greenwich Road. (County Road 97)
- Follow Greenwich Road (about 2 miles) into Westfield Center.

## Coming from the South

- Take I-71 North to exit #209. (toward Lodi)
- Follow signs for Lodi (West-Rt. 224) to the first traffic light at Lake Road. (County Road 19. There are (2) truck stops at this intersection.)
- Turn left at the light going ¼ mile to the stop sign at Lake and Greenwich Roads.
- Turn right onto Greenwich Road. (County Road 97.)
- Follow Greenwich Road (about 2 miles) into Westfield Center

## Coming from the East

- Take Interstate 76 West toward Lodi (Rt. 224) to the first traffic light at Lake Road (County Road 19.

There are (2) truck stops at this intersection.)

- Turn left at the light going 1/4 mile to the stop sign at Lake and Greenwich Roads.
- Turn right onto Greenwich Road. (County Road 97.)
- Follow Greenwich Road (about 2 miles) into Westfield Center.